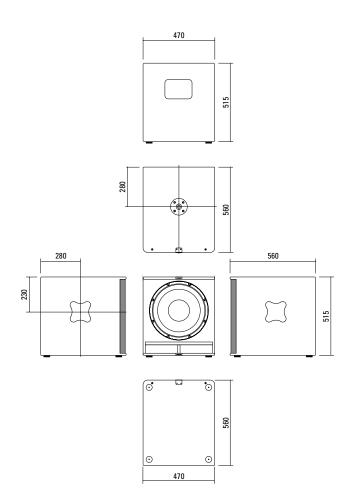

# **PRODUCT SPECIFICATIONS**

| Speaker Components                 | 15" Nd                                                                                                                |
|------------------------------------|-----------------------------------------------------------------------------------------------------------------------|
| Description                        | Passive Bass Extension                                                                                                |
| Power AES / Peak                   | 500 W / 1500 W                                                                                                        |
| Impedance nominal                  | 8 Ω                                                                                                                   |
| SPL 1 W / Peak @ 1 m               | 99 dB / 131 dB                                                                                                        |
| Usable Range                       | 35 Hz - 220 Hz (-6 dB)                                                                                                |
| Tuning Frequency excursion minimum | 42 Hz                                                                                                                 |
| Connectors                         | 2 x Neutrik Speakon NL4MP in/out<br>Coding: 1+/- loop thru, 2+/- Sub<br>Incl. switcher for active / passive operation |
| Handles                            | 2 x                                                                                                                   |
| Rigging / Fittings                 | M20 on top<br>Wheel board fittings                                                                                    |
| Weight                             | 24 kg<br>(+ 6 kg wheel board)                                                                                         |
| Size height x width x depth        | 51,5 x 47,0 x 56,0 cm                                                                                                 |
| Order No.                          | 00974                                                                                                                 |
|                                    |                                                                                                                       |

Removable wheel board for simple transportation.

Two large bar handles for easy handling.

M20 flange on top.

**Controller Setups** finden Sie unter:

http://www.seeburg.net/de/downloads