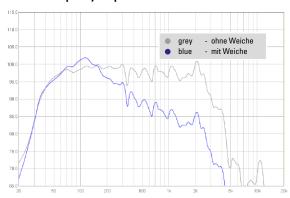

|
| Size height x width x depth        | 51,5 x 47,0 x 56,0 cm                                                                                                 |
| Order No.                          | 00974                                                                                                                 |
|                                    |                                                                                                                       |



Removable wheel board for simple transportation.



Two large bar handles for easy handling.



M20 flange on top.





**Controller Setups** finden Sie unter:

http://www.seeburg.net/de/downloads

### **MEASUREMENTS**

# **Presets - Frequency Response**



# Impedance



# **ACCESSORIES TSM Sub**



# **Flight Case**



for 1 x TSM Sub, standard, 7 mm birch multiplex, PVC coated, 4 x recessed sprung handles, 4 x butterfly catches, 4 x 100 mm blue wheels, 2 pcs. with brake, interior lined with felt



Order No. 16048

#### Cover



for TSM Sub (all types) without wheel board

Order No. **01247** 

for TSM Sub (all types) with wheel board

Order No. 01246

### **Wheel Board**

for TSM Sub, stackable, 6 kg

Order No. **01265** 





Stackable wheel board.