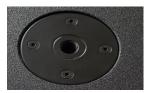

Removable wheel board for simple transportation.

Two large bar handles for easy handling.

M20 flange on top.

**Controller Setups** finden Sie unter:

http://www.seeburg.net/de/downloads