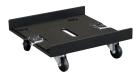

### **Wheel Board**

for TSM Sub, stackable, 6 kg

Order No. **01265** 

Stackable wheel board.