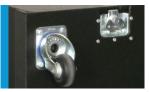

Removable wheel board for simple transportation.

Two large bar handles for easy handling.

M20 flange on top.

**Controller Setups** finden Sie unter:

http://www.seeburg.net/de/downloads

### **Wheel Board**

for TSM Sub, stackable, 6 kg

Order No. **01265** 

Stackable wheel board.