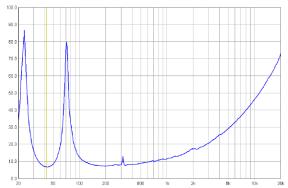

|
| Size height x width x depth        | 51,5 x 47,0 x 56,0 cm                                                                                                 |
| Order No.                          | 00974                                                                                                                 |
|                                    |                                                                                                                       |



Removable wheel board for simple transportation.



Two large bar handles for easy handling.



M20 flange on top.





**Controller Setups** finden Sie unter:

http://www.seeburg.net/de/downloads

### **MEASUREMENTS**

# **Presets - Frequency Response**



# Impedance



# **ACCESSORIES TSM Sub**



# **Flight Case**



for 1 x TSM Sub, standard, 7 mm birch multiplex, PVC coated, 4 x recessed sprung handles, 4 x butterfly catches, 4 x 100 mm blue wheels, 2 pcs. with brake, interior lined with felt



Order No. 16048

#### Cover



for TSM Sub (all types) without wheel board

Order No. **01247** 

for TSM Sub (all types) with wheel board

Order No. 01246

### **Wheel Board**

for TSM Sub, stackable, 6 kg

Order No. **01265** 





Stackable wheel board.