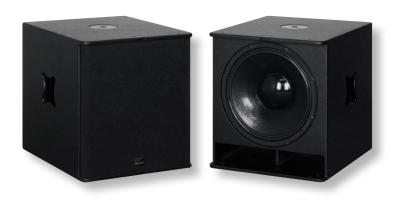

# Passive Bass Extension TSM Sub

The TSM Sub is a high-power universal subwoofer. The 15" Neodymium driver provides accurate and efficient bass reproduction over a wide frequency range. An integrated switchable passive crossover allows the TSM Sub to be used either in conjunction with an external active crossover, or as part of a passive 2 way system.

# **PRODUCT SPECIFICATIONS**

| Speaker Components                 | 15" Nd                                                                                                                |
|------------------------------------|-----------------------------------------------------------------------------------------------------------------------|
| Description                        | Passive Bass Extension                                                                                                |
| Power AES / Peak                   | 500 W / 1500 W                                                                                                        |
| Impedance nominal                  | 8 Ω                                                                                                                   |
| SPL 1 W / Peak @ 1 m               | 99 dB / 131 dB                                                                                                        |
| Usable Range                       | 35 Hz - 220 Hz (-6 dB)                                                                                                |
| Tuning Frequency excursion minimum | 42 Hz                                                                                                                 |
| Connectors                         | 2 x Neutrik Speakon NL4MP in/out<br>Coding: 1+/- loop thru, 2+/- Sub<br>Incl. switcher for active / passive operation |
| Handles                            | 2 x                                                                                                                   |
| Rigging / Fittings                 | M20 on top<br>Wheel board fittings                                                                                    |
| Weight                             | 24 kg<br>(+ 6 kg wheel board)                                                                                         |
| Size height x width x depth        | 51,5 x 47,0 x 56,0 cm                                                                                                 |
| Order No.                          | 00974                                                                                                                 |
|                                    |                                                                                                                       |